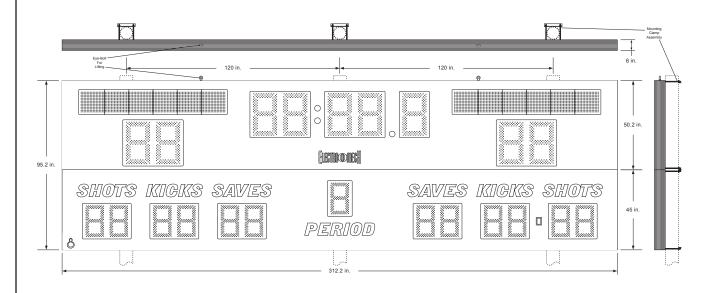

## **Display Sizes:**

24 in. tall Home Score

24 in. tall Guest Score

24 in. tall 5-Digit Track Clock

18 in. tall Home Shots on Goal

18 in. tall Guest Shots on Goal

18 in. tall Home Corner Kicks

18 in. tall Guest Corner Kicks

18 in. tall Home Saves

18 in. tall Guest Saves

18 in. tall Period

11 in. tall 14 x 96 pixel ETNs